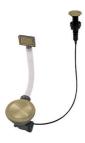

### **OPTIONAL AUTOMATIC WASTE FITTINGS**

Space Push Gold automatic waste fitting

Space Light automatic waste fitting - PL

8407 117

Space Push automatic waste fitting
- PP

8407 116

Space automatic waste fitting - PA 8407 108

Automatic waste fitting 8407 100

**Automatic waste fitting** 

8407 000