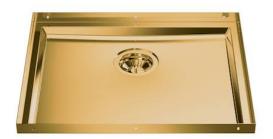

### **Sink Phantom Base Gold**

Recommended for 20 mm thickness

Kitchen Sinks

Code: 5555 249

#### **DETAILS**

| Material          | AISI 304 stainless steel                                                                                 |
|-------------------|----------------------------------------------------------------------------------------------------------|
| Texture           | Foster brushed                                                                                           |
| Finish            | PVD                                                                                                      |
| Coloring          | Gold                                                                                                     |
| Dimensions        | 546 x 446 mm                                                                                             |
| Number of bowls   | 1 bowl                                                                                                   |
| Bowl dimension    | 506 x 406 mm                                                                                             |
| Standard fittings | Drain, Foster overflow and universal corrugated pipe (for installing different overflows), Boxed packing |
| Built-in hole     | View technical data sheet                                                                                |