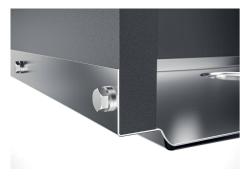

| Waste fitting                   | 3,5" drain                                                                                                                                                                                                                                                                                                                                   |
|---------------------------------|----------------------------------------------------------------------------------------------------------------------------------------------------------------------------------------------------------------------------------------------------------------------------------------------------------------------------------------------|
| Notes:                          | For 20 mm thick sheets                                                                                                                                                                                                                                                                                                                       |
| FEATURES                        |                                                                                                                                                                                                                                                                                                                                              |
| Gold                            | The Gold finish is obtained by treating the steel with a physical process called PVD (Physical Vacuum Deposition) which deposits particles of noble metals on the surface. The result is a unique and refined aesthetic effect, and an improvement in the mechanical properties of the steel that is more resistant to shocks and scratches. |
| PHANTOM BASE - 20 mm            | The Phantom BASE sink's bottoms are specifically engineered to be coupled with sinks made out of slabs. The perimetric trough makes for a simple and perfect installation. This version of Phantom BASE is meant for slabs of 20mm thickness.                                                                                                |
| PHANTOM BASE WITHOUT<br>WELDING | The steel bottom Phantom BASE solves the problem of water draining of slab sinks, because the slope built into the moulded bottom ensures perfect draining. The radius and sloped profile of Phantom BASE guarantee great practicality and hygiene in everyday cleaning.                                                                     |
| High thickness                  | Imm thick steel. A significant thickness, which guarantees the maximum sturdiness and durability.                                                                                                                                                                                                                                            |
| Perimetral overflow             | The overflow is always a security on the Foster sinks that prevents the overflow of water in case of oversights. The perimeter drain solution improves aesthetics thanks to its square and essential shape.                                                                                                                                  |