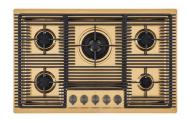

### **RECOMMENDED PAIRINGS**

Cooker hob Milanello Gold 5F 7682 009

Mixer Tap Omega Plus Gold 8498 859