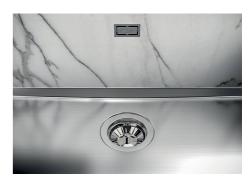

hick steel. A significant thickness, which guarantees the maximum sturdiness and durability.                                                                                                                                                                                                                                            |
| Perimetral overflow             | The overflow is always a security on the Foster sinks that prevents the overflow of water in case of oversights. The perimeter drain solution improves aesthetics thanks to its square and essential shape.                                                                                                                                  |

### **TECHNICAL DATA**







DETTAGLIO PER TROPPO PIENO / OVERFLOW DETAILS

### **GALLERY**









### **OPTIONAL ACCESSORIES**



**Black grid** 8100 652



Cestello inox 8612 000



**HDPE Chopping board** 8657 001



Stainless steel plate rack 8100 201



White bowl 8153 100



### **RECOMMENDED PAIRINGS**



Cooker hob Milanello Gold 5F 7682 009



Mixer Tap Omega Plus Gold 8498 859

### **OPTIONAL AUTOMATIC WASTE FITTINGS**



Space Push Gold automatic waste fitting

Space Light automatic waste fitting - PL

8407 117



Space Push automatic waste fitting
- PP

8407 116



Space automatic waste fitting - PA 8407 108



Automatic waste fitting 8407 100

**Automatic waste fitting** 

8407 000