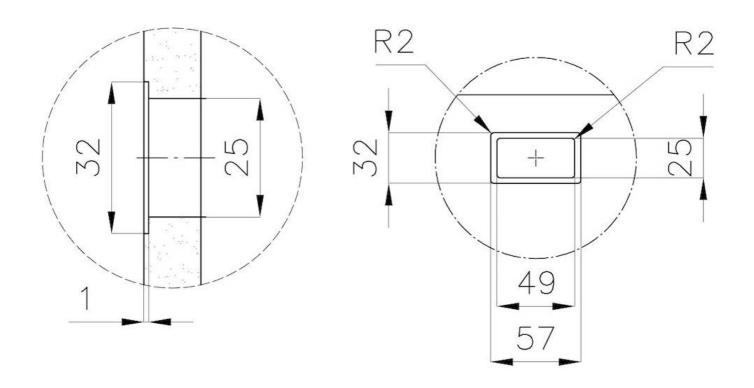

| Waste fitting                   | 3,5" drain                                                                                                                                                                                                                                                                                                                                   |
|---------------------------------|----------------------------------------------------------------------------------------------------------------------------------------------------------------------------------------------------------------------------------------------------------------------------------------------------------------------------------------------|
| Notes:                          | For 20 mm thick sheets                                                                                                                                                                                                                                                                                                                       |
| FEATURES                        |                                                                                                                                                                                                                                                                                                                                              |
| Gold                            | The Gold finish is obtained by treating the steel with a physical process called PVD (Physical Vacuum Deposition) which deposits particles of noble metals on the surface. The result is a unique and refined aesthetic effect, and an improvement in the mechanical properties of the steel that is more resistant to shocks and scratches. |
| PHANTOM BASE - 20 mm            | The Phantom BASE sink's bottoms are specifically engineered to be coupled with sinks made out of slabs. The perimetric trough makes for a simple and perfect installation. This version of Phantom BASE is meant for slabs of 20mm thickness.                                                                                                |
| PHANTOM BASE WITHOUT<br>WELDING | The steel bottom Phantom BASE solves the problem of water draining of slab sinks, because the slope built into the moulded bottom ensures perfect draining. The radius and sloped profile of Phantom BASE guarantee great practicality and hygiene in everyday cleaning.                                                                     |
| High thickness                  | Imm thick steel. A significant thickness, which guarantees the maximum sturdiness and durability.                                                                                                                                                                                                                                            |
| Perimetral overflow             | The overflow is always a security on the Foster sinks that prevents the overflow of water in case of oversights. The perimeter drain solution improves aesthetics thanks to its square and essential shape.                                                                                                                                  |

### **TECHNICAL DATA**

DETTAGLIO PER TROPPO PIENO / OVERFLOW DETAILS