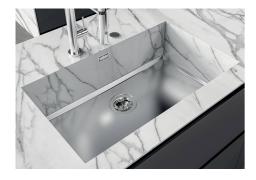

### **Sink Phantom Base Gold**

Recommended for 20 mm thickness

Kitchen Sinks

Code: 5555 249

#### **DETAILS**

| Material          | AISI 304 stainless steel                                                                                 |
|-------------------|----------------------------------------------------------------------------------------------------------|
| Texture           | Foster brushed                                                                                           |
| Finish            | PVD                                                                                                      |
| Coloring          | Gold                                                                                                     |
| Dimensions        | 546 x 446 mm                                                                                             |
| Number of bowls   | 1 bowl                                                                                                   |
| Bowl dimension    | 506 x 406 mm                                                                                             |
| Standard fittings | Drain, Foster overflow and universal corrugated pipe (for installing different overflows), Boxed packing |
| Built-in hole     | View technical data sheet                                                                                |